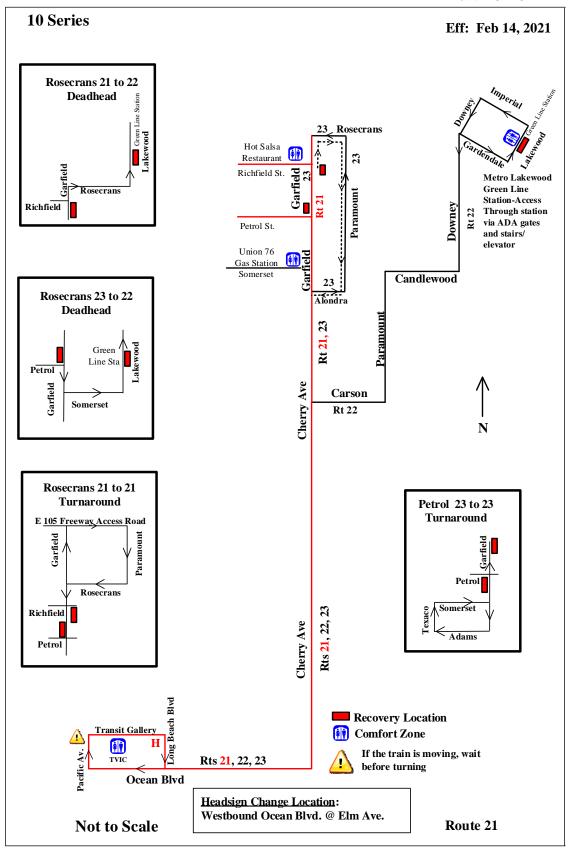

## **Inbound**

From Recovery Location Garfield Ave. at Petrol (Southbound)
Continue Southbound Garfield Ave.
(Garfield turns into Cherry Ave.)
Right Turn Ocean Blvd.

## (Headsign Change Location Ocean Blvd at Elm Ave.)

Right Turn Pacific Ave. Right Turn 1<sup>st</sup> Street

Enter Transit Gallery Shelter "H"Only

(If <u>Interline Instructions</u> applies to this trip: See Route Maps or Foot Notes on Running Board Sheets for turn-around instructions)

## **Outbound**

From Transit Gallery Shelter "H"
(Eastbound on 1<sup>st</sup> Street)
Right Turn Long Beach Blvd.
Left Turn Ocean Blvd.
(Double Turning Lanes)
Left Turn Cherry Ave. which turns into Garfield

Pull into Recovery Location at Garfield/Richfield

(Headsign Change Location)

(If <u>Interline Instructions</u> applies to this trip: See Route Maps or Foot Notes on Running Board Sheets for turn-around instructions)